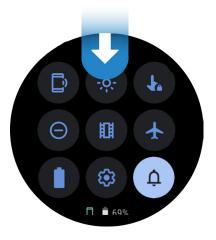

### **QUICK SETTINGS**

Swipe down from the watch face to quickly access settings like Do Not Disturb, Airplane or Theater Mode, Battery Saver, Find My Phone, and more.