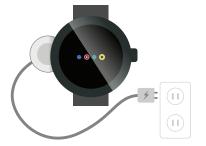

**TIP:** To ensure a seamless experience, keep the touchscreen smartwatch charging during the set-up process unless fully charged and connected to Wi-Fi.

2 GET THE APP

On the phone, enable Bluetooth, then download the smartwatch app for Diesel from the App Store $^{\text{TM}}$  or Google Play.

**TIP:** Previous Wear OS by Google users should remove any previous Gen 6 touchscreen smartwatches from Bluetooth on their phone after updating to the latest version of Wear OS by Google.

3

**PAIR** 

Open the Diesel smartwatch phone app and follow the on-screen instructions to pair.