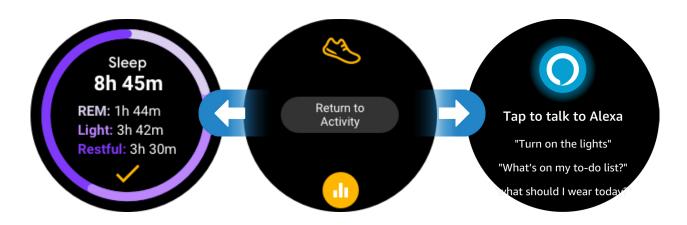

# **WELLNESS CENTRAL**

Let's review some wellness features available within our exclusive Wellness App on the watch.

#### **GET SLEEP INSIGHTS**

View your sleep quality and history, monitor your restfulness, and set sleep goals.

# OVERVIEW OF GEN 6 TOUCHSCREEN SMARTWATCHES

"Alexa, add milk and eggs to my shopping list." A discrete microphone in the device allows you to use Amazon Alexa to conduct a web search and use other voice-activated functions.

# AMAZON ALEXA® VIRTUAL ASSISTANT

Easily access Amazon Alexa to get quick news and information, check the weather, set timers and alarms, control your smart home devices and more—all with the sound of your voice!<sup>1</sup>

# ADD ITEMS TO YOUR SHOPPING LIST

"Alexa, add milk and eggs to my shopping list."

**Tip:** To set-up Alexa on your touchscreen smartwatch, go to the Alexa tile or the Alexa app from the watch and follow the step-by-step on-screen directions.