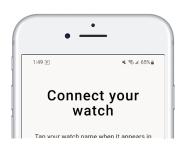

**TIP:** Previous Wear OS by Google users should remove any previous Gen 6 touchscreen smartwatches from Bluetooth on their phone after updating to the latest version of Wear OS by Google.

3

**PAIR** 

Open the Diesel smartwatch phone app and follow the on-screen instructions to pair.