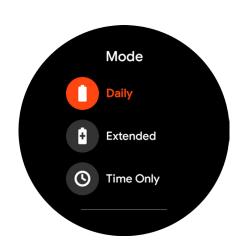

## **BATTERY MODES**

All charged and ready to go? Make the most out of your battery life. Quickly switch between different modes from your settings menu to help your touchscreen smartwatch last as long as you need.

**DAILY:** Most features are enabled to keep you connected in every way. Intended for daily charging.

Customizable Options: Display, Connectivity, Alerts, Phone Calls

**EXTENDED**<sup>1</sup>: Essential features enabled for use when you want to make it through the weekend on a single charge.

**Customizable Options:** Bluetooth Schedule<sup>2</sup>

**TIME ONLY**: A little battery life can go a long way, from a few hours when low to days on a full charge.

**Tip:** Press and hold crown to exit Time Only and restart the touchscreen smartwatch.