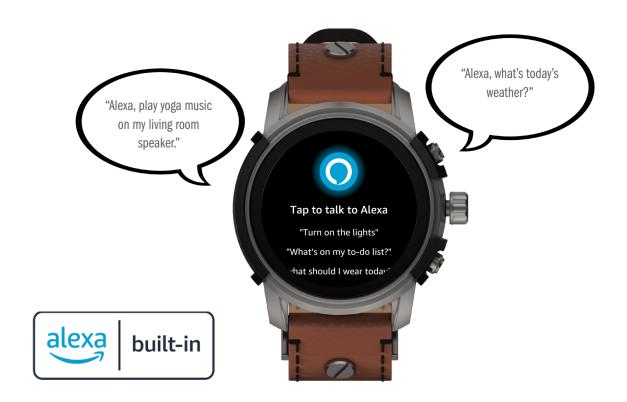

# AMAZON ALEXA® VIRTUAL ASSISTANT

Easily access Amazon Alexa to get quick news and information, check the weather, set timers and alarms, control your smart home devices and more—all with the sound of your voice!<sup>1</sup>

## **ASK ANY QUESTION**

"Alexa, what's the population of New York?"

# CONTROL YOUR SMART HOME DEVICES

"Alexa, turn on the lights."