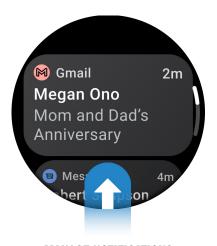

#### **MANAGE NOTIFICATIONS**

Swipe up from the watch face to view notifications at a glance with one scroll. View messages, calendar alerts, and other notifications that appear on your phone.