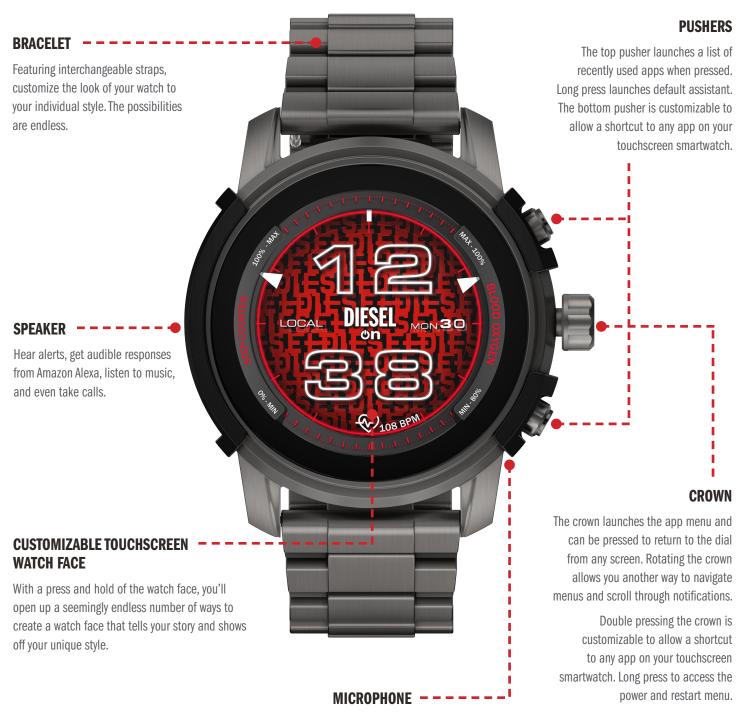

# OVERVIEW OF GEN 6 TOUCHSCREEN SMARTWATCHES

"Alexa, add milk and eggs to my shopping list." A discrete microphone in the device allows you to use Amazon Alexa to conduct a web search and use other voice-activated functions.