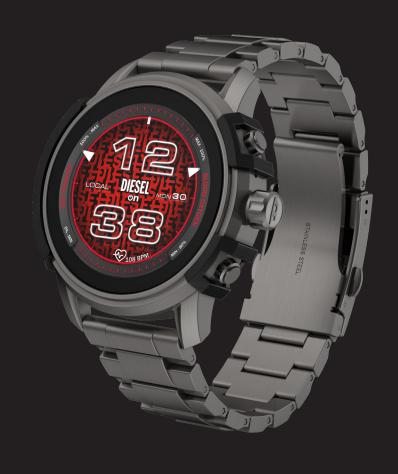

# **DIESEL GRIFFED**

**CASE SIZE:** 

45.5mm

**BAND WIDTH:** 

22mm

**COLORS:** 

Silver-Tone, Gunmetal, and Black

**WELLNESS CENTRAL** 

New automatic workout detection

**AMAZON ALEXA** 

**RAPID CHARGING** 

80% in a little over 30 minutes

## **ADDITIONAL FEATURES**

Customizable notifications, answer & decline calls, play & download music, tracks activity goals, steps, sleep, heart rate, cardio level, Sp02 (blood oxygen), GPS, and more.