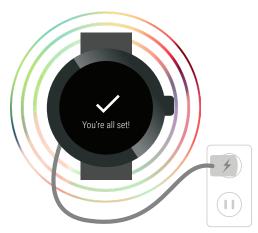

# **SET-UP**

Let's explore a few things we should help our guests with post-purchase to ensure they are ready to use their new watch as soon as they leave your store.

**POWER** 

Connect the touchscreen smartwatch to the included charging cord. Once prompted, tap the screen to begin and choose your language.

**TIP:** To ensure a seamless experience, keep the touchscreen smartwatch charging during the set-up process unless fully charged and connected to Wi-Fi.

2 GET THE APP

On the phone, enable Bluetooth, then download the smartwatch app for Diesel from the App Store $^{\text{TM}}$  or Google Play.