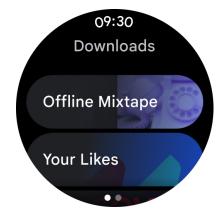

## **OFFLINE MUSIC**

Play your favorite songs on the YouTube Music App. 1

## $DOWNLOAD^2$

Enjoy a phone-free experience by downloading your music to your watch! Premium users can download any tracks from the Recommended section or personal library of YouTube Music songs and playlists.