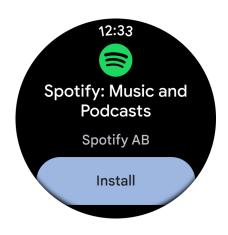

# **SPOTIFY PREMIUM**<sup>1</sup>

Get unlimited music on your Gen 6 with Spotify Premium

#### **PLAY SONGS INSTANTLY**

Listen on-demand on all your devices.

#### **LISTEN OFFLINE**

Download<sup>2</sup> music to your devices so you can listen without a connection or data charges.

#### **AD-FREE**

Uninterrupted music listening.

<sup>1.</sup> Available in select countries only