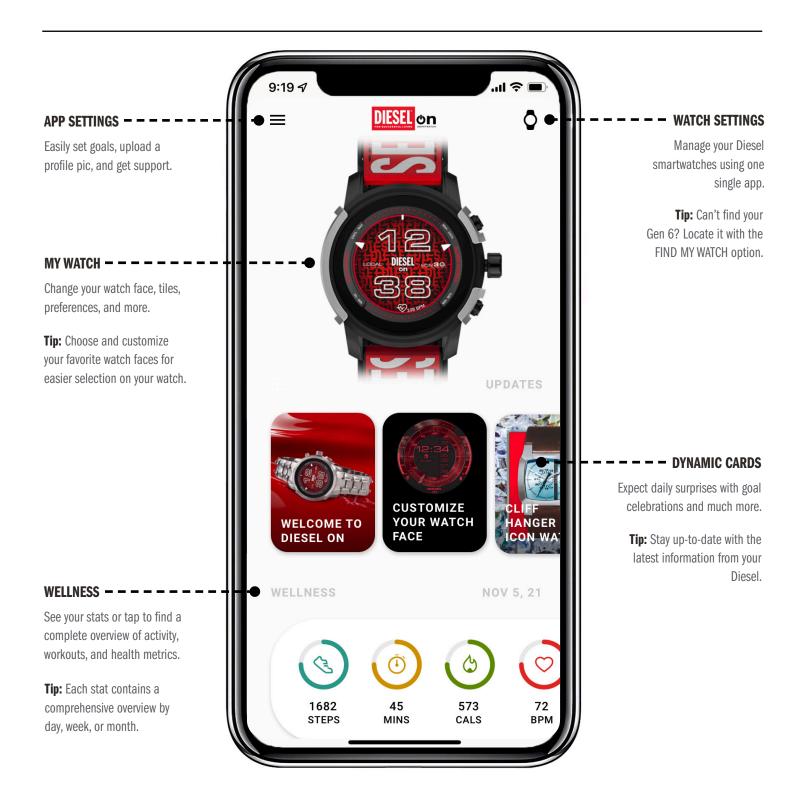

# DIESEL SMARTWATCH PHONE APP

Introducing the new Diesel touchscreen smartwatch app specifically designed to work with our latest touchscreen smartwatches. Get the personalized app with features like comprehensive wellness overviews, personalized dynamic cards, and watch face syncing. Let's take a closer look at the new app for your Gen 6!

# **WELLNESS CENTRAL**

Let's review some wellness features available within our exclusive Wellness App on the watch.